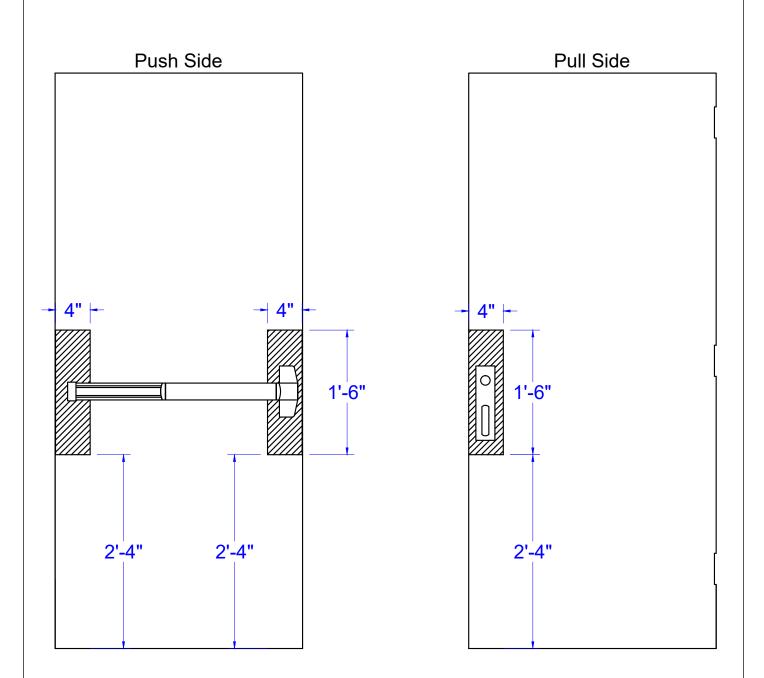

- All reinforcements shall be constructed of 16 gage material per HMMA 860-92
- Reinforcements provided 5" wide or width of stile.
- Trim reinforcements not provided on outside face when "exit only" is specified.

| Concept Frames<br>2015 Industrial Drive, Newton, NC 28658<br>PH: 888-234-9455 Fax: 800-631-9089<br>www.ConceptFrames.Com | Drawn By: KX<br>Reinforcements for Rim, M<br>and Concealed Vertical Ro |  |
|--------------------------------------------------------------------------------------------------------------------------|------------------------------------------------------------------------|--|
|--------------------------------------------------------------------------------------------------------------------------|------------------------------------------------------------------------|--|