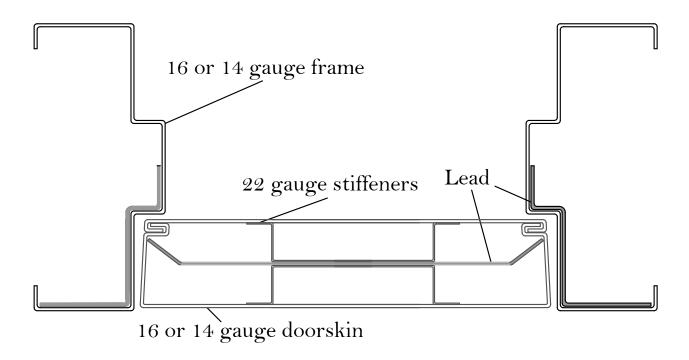

Concept Frames lead lined doors and frames:

- Are fabricated from 16 or 14 gauge
- All doors are steel stiffened; lead sheet is centered in the door
- · Can be fitted with various lead thicknesses
- Are available in door widths up to 4'-0"; heights up to 10'-0"; Larger frame sizes available.